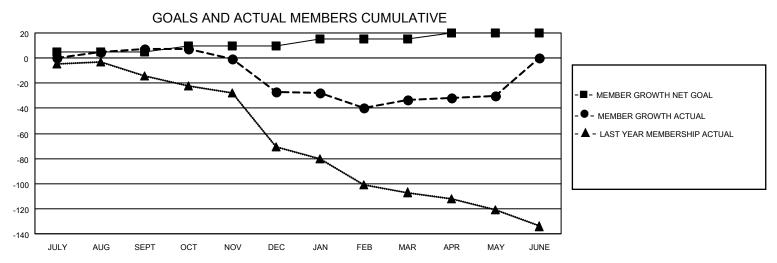

## MONTHLY MEMBERSHIP PROGRESS REPORT

LOCATION ILLINOIS District 1 D Results as of: 5/31/2022

| Clubs RESULTS FOR 2021-2022 |   |   |   | Members RESULTS FOR 2021-2022 |   |    |    |
|-----------------------------|---|---|---|-------------------------------|---|----|----|
|                             |   |   |   |                               |   |    |    |
| JULY/AUG/SEPT               | 0 | 0 | 0 | JULY/AUG/SEPT                 | 5 | 27 | 19 |
| OCT/NOV/DEC                 | 0 | 0 | 0 | OCT/NOV/DEC                   | 5 | 26 | 58 |
| JAN/FEB/MAR                 | 1 | 0 | 1 | JAN/FEB/MAR                   | 5 | 32 | 38 |
| APR/MAY/JUNE                | 1 | 0 | 0 | APR/MAY/JUNE                  | 5 | 14 | 11 |